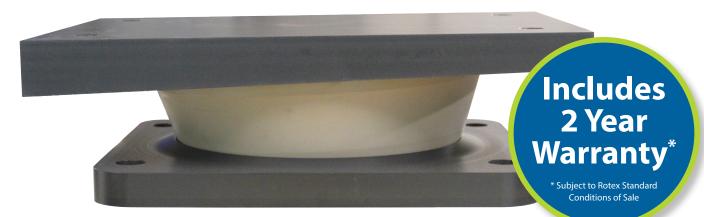

# UPGRADE YOUR SLIDE BEARING ASSEMBLY FOR LONGER LIFETIME FOR YOUR ROTEX, APEX OR ULTREX

We redesigned the slide bearing assembly for the Rotex, Apex and Ultrex screeners, adding a new slide ball made from a proprietary material, amongst other enhancements, that increases life while decreasing maintenance and downtime.

### UPGRADED SLIDE BEARING ASSEMBLY